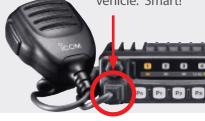

Time to reprogram SimpleTrack already-installed mobile radio? There's no need to take apart the dash or open up the radio case. Simply plug one end of the special Simple-Track programming cable right into the mic jack, and the other into your PC laptop. It's quick, simple, and done right in the

vehicle. Smart!