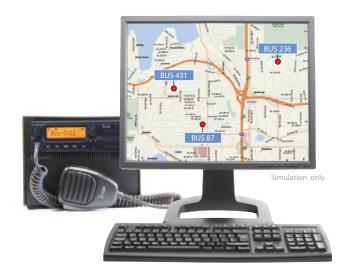

## SimpleTrack

Automatic Vehicle Location Using 2-Way Radios and Your Office PC

No monthly fees or dues. • Across campus or across town, keep track of your staff and resources.

Voice and GPS share one radio channel. Smart!

Keep track of your vehicle fleet simply and affordably with SimpleTrack, one of Icom's low-cost Automatic Vehicle Location (AVL) solutions.

Military-rugged Icom radios transmit GPS data to your base radio and PC without interfering with voice communications. SimpleTrack only needs one radio channel!

Know where your resources are. Add modern, powerful AVL functionality to your military-rugged 2-way radio system. SimpleTrack is your affordable safety and productivity solution.

www.icomamerica.com/AVL www.icomcanada.com

Third party mapping software. To view the SimpleTrack subscriber radio's GPS information on your PC monitor, you'll need mapping software. Icom America has several recommended vendors to select from, please visit our website or see the accompanying software handout.